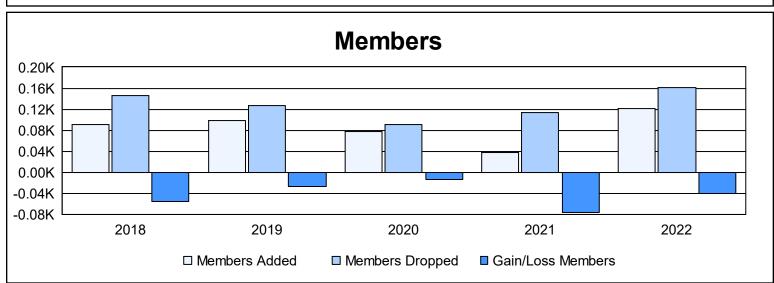

District 33 N As of June 2022 Cumulative

| Year      | New<br>Clubs | Dropped<br>Clubs | Gain/<br>Loss<br>Clubs | New<br>Members | Charter<br>Members | Reinstate<br>Members | Transfer<br>Members | Total<br>Member<br>Added | Total<br>Members<br>Dropped | Gain/<br>Loss<br>Members |
|-----------|--------------|------------------|------------------------|----------------|--------------------|----------------------|---------------------|--------------------------|-----------------------------|--------------------------|
| 2017-2018 | 0            | 1                | -1                     | 75             | 1                  | 5                    | 10                  | 91                       | 146                         | -55                      |
| 2018-2019 | 0            | 1                | -1                     | 93             | 0                  | 5                    | 1                   | 99                       | 126                         | -27                      |
| 2019-2020 | 0            | 1                | -1                     | 62             | 1                  | 3                    | 11                  | 77                       | 90                          | -13                      |
| 2020-2021 | 0            | 1                | -1                     | 31             | 0                  | 3                    | 3                   | 37                       | 113                         | -76                      |
| 2021-2022 | 0            | 0                | 0                      | 77             | 1                  | 38                   | 5                   | 121                      | 161                         | -40                      |
| Average   | 0            | 1                | -1                     | 68             | 1                  | 11                   | 6                   | 85                       | 127                         | -42                      |